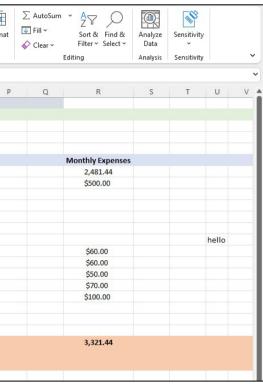

| 3  | A Cut<br>Calibri<br>Calibri<br>Calibri<br>B I<br>B I | ⊻ -  ⊞     | <u>11</u>  |             |            | € ₹        | 란 Wrap Tex<br>탄 Merge & |             | Currency<br>\$ ~ 9 | 6 9 50 -   | 00 Cond    |           | nat as Cell<br>le ~ Styles ~ | Insert  | Delete | Form |
|----|------------------------------------------------------|------------|------------|-------------|------------|------------|-------------------------|-------------|--------------------|------------|------------|-----------|------------------------------|---------|--------|------|
|    | Clipboard 🕞                                          | Font       |            | ۲ <u>م</u>  |            | Alignme    | nt                      | L7          | N                  | umber      | ۲ <u>۶</u> | Styles    |                              |         | Cells  |      |
| B2 | $\sim$ : $\times \checkmark f_x$ =SUM                | M(B3:B5)-S | UM(B7:B21  | .)          |            |            |                         |             |                    |            |            |           |                              |         |        |      |
|    | A                                                    | В          | С          | D           | E          | F          | G                       | Н           | I                  | J          | к          | L         | М                            | N       | 0      |      |
| 1  |                                                      | January    | February   | March       | April      | May        | June                    | July        | August             | September  | October    | November  | December                     | January |        |      |
| 2  | Contributions                                        |            |            |             |            |            |                         |             |                    |            |            |           |                              |         |        |      |
| 3  | Income                                               | \$4,122.50 | 3,448.06   | 2,064.06    | \$1,596.52 | \$827.56   | 284.59                  | \$156.71    | 907.39             |            | \$342.87   | \$148.75  | \$409.10                     |         |        |      |
| 4  | From Joint account                                   | 3182.15    | 204.01     | 2159.94     | 2895.64    | 7751.34    | 2538.94                 | 2613.32     | 2524.42            | 3068.94    | 2468.94    | 2983.94   | 3483.9                       |         |        |      |
| 5  | Opening Balance                                      | \$100.00   | \$4,222.50 | \$4,517.51  | 2467.84    | \$1,501.28 | \$6,715.97              | \$5,313.14  | \$1,588.49         | \$1,300.33 | \$1,048.30 | \$555.71  | \$138.36                     |         |        |      |
| 6  | Expenses                                             |            |            |             |            |            |                         |             |                    |            |            |           |                              |         |        |      |
| 7  | Lake house Mortgage                                  | 2,481.44   | 2,481.44   | 2,481.44    | 4,613.32   | 2,468.94   | 2,468.94                | 2,468.94    | 2,468.94           | 2,468.94   | 2,468.94   | 2,468.94  | 2,468.94                     |         |        |      |
| в  | Lake house Improvements                              | \$175.00   |            |             |            |            |                         |             |                    |            |            |           |                              |         |        |      |
| 9  | Lake house Supplies                                  |            |            | 32.12       | 36.44      |            |                         |             |                    |            |            |           | 14.96                        |         |        |      |
| 0  | Lake house Repairs/maintenance                       |            |            | 389.71      | 74.94      | 210.63     | 1380                    | 3109.7      | 668                | 600        | 64.59      | 591.27    |                              |         |        |      |
| 1  | Lake house Security                                  |            |            |             |            |            |                         |             |                    |            |            |           |                              |         |        |      |
| 2  | Lake house Storage                                   |            |            |             | 152.38     | 71.77      |                         |             |                    |            |            |           |                              |         |        |      |
| 3  | Lake house Furniture                                 |            |            | 268.11      |            |            |                         | 167.45      |                    |            |            |           |                              |         |        |      |
| 4  | Lake house Gas                                       |            | 291.47     | \$217.59    | \$200.33   | \$173.42   | \$66.01                 | 97.16       |                    |            | \$25.84    | \$64.67   | \$159.90                     |         |        |      |
| 5  | Lake house Electric                                  | \$307.70   | \$275.74   | \$181.10    | 185.79     | 152.73     | 115.89                  | \$126.24    | 157.51             | \$126.51   | \$126.51   | \$126.51  |                              |         |        |      |
| 6  | Lake house Water                                     |            | \$104.40   | 101.1       |            | 91.2       |                         | 93          |                    |            | 93         | 93        |                              |         |        |      |
| 7  | Lake house Hot Tubs                                  | 70         | 70         | 70          | 70         | 70         | 70                      | 70          | 170                | 0          | 140        | 70        | 96.2                         |         |        |      |
| 8  | Lake house Spectrum                                  | 148.01     | 134.01     | 112.5       | 125.52     | 125.52     | 125.52                  | 125.52      | 125.52             | 125.52     | 125.52     | 135.65    | 135.65                       |         |        |      |
| 9  | Lake house Property Management                       |            |            | 100         |            |            |                         |             |                    |            |            |           |                              |         |        |      |
| 0  | HomeDepot Card                                       |            |            |             |            |            |                         | 236.67      | 130                |            | 260        |           | 749.64                       |         |        |      |
| 1  | Lake house Insurance                                 |            |            | 2320        |            |            |                         |             |                    |            |            |           |                              |         |        |      |
| 2  | Total Joint Expenses                                 | 3,182.15   | 3,357.06   | 6,273.67    | 5,458.72   | 3,364.21   | 4,226.36                | 6,494.68    | 3,719.97           | 3,320.97   | 3,304.40   | 3,550.04  | 3,625.29                     |         |        |      |
| 3  | Contributions vs Expenses                            | \$4,122.50 | \$91.00    | -\$2,049.67 | -\$966.56  | \$5,214.69 | -\$1,402.83             | -\$3,724.65 | -\$288.16          | -\$252.03  | -\$492.59  | -\$417.35 | \$267.71                     |         |        |      |
| 4  | Joint Account Balance                                | A          | CA         | to 407 04   | CA 504 30  | AC 745 07  | 65 343 4A               | CA 500 40   | ta 200 22          | \$1,048.30 | \$555.71   | \$138.36  | \$406.07                     |         |        |      |

| ĥ                                                | 👗 Cut Calibri    |            | ~ <u>11</u> ~ | A^ A        | Ξ Ξ [Ξ     | - »»- ~    | ab<br>Wrap  | Text        | Genera     | al         | ~              |            |                           |                           |     |             |          | $\sum$ AutoSum | · 47          | C     |          | <b>6</b> 8  |     |
|--------------------------------------------------|------------------|------------|---------------|-------------|------------|------------|-------------|-------------|------------|------------|----------------|------------|---------------------------|---------------------------|-----|-------------|----------|----------------|---------------|-------|----------|-------------|-----|
| Paste                                            | Copy ~ B /       | U ~ F      | II - 0        | - A -       | EES        | € →=       |             | e & Center  | ¢ ¢ v      | % 9        | € <u>0</u> .00 | Conditiona | -                         | -                         |     | isert Delet | e Format | 😈 Fill 🗸       | Sort & Fin    |       |          | Sensitivity |     |
| ~                                                | 💞 Format Painter |            |               |             |            |            | - Werg      | e de center | Ψ          | /0 /       | .00 -20        | Formatting | <ul> <li>Table</li> </ul> | <ul> <li>Style</li> </ul> | 5 * | · ·         | *        | 🞸 Clear ~      | Filter ~ Sele | ect ~ | Data     | ~           |     |
|                                                  | Clipboard 🕞      | Foi        | nt            | Гъ          |            | Align      | ment        |             | ۲ <u>م</u> | Number     | ٦              |            | Styles                    |                           |     | Cells       | i        | E              | diting        |       | Analysis | Sensitivity | ~   |
| A8 $\vee$ : $\times \sqrt{f_x}$ レイクハウスの改善 $\vee$ |                  |            |               |             |            |            |             |             |            |            |                |            |                           |                           |     |             |          |                |               |       |          |             |     |
|                                                  | A                | В          | С             | D           | E          | F          | G           | Н           | 1          | J          | К              | L          | M                         | N                         | 0   | Р           | Q        | R              | S             | т     | U        | v           | / W |
| 1                                                |                  | 1月         | 2月            | 行進          | 4月         | 5月         | 六月          | 7月          | 8月         | 9月         | 10月            | 11月        | 12月                       |                           |     |             |          | 1              |               |       |          |             |     |
| 2 貢献                                             |                  |            |               |             |            |            |             |             |            |            |                |            |                           |                           |     |             |          |                |               |       |          |             |     |
| 3 所得                                             |                  | \$4,122.50 | 3,448.06      | 2,064.06    | \$1,596.52 | \$827.56   | 284.59      | \$156.71    | 907.39     |            | \$342.87       | \$148.75   | \$409.10                  |                           |     |             |          |                |               |       |          |             |     |
| 4 共同                                             | 口座から             | 3182.15    | 204.01        | 2159.94     | 2895.64    | 7751.34    | 2538.94     | 2613.32     | 2524.42    | 3068.94    | 2468.94        | 2983.94    | 3483.9                    |                           |     |             |          |                |               |       |          |             |     |
| 5 期首                                             | 残高               | \$100.00   | \$4,222.50    | \$4,517.51  | 2467.84    | \$1,501.28 | \$6,715.97  | \$5,313.14  | \$1,588.49 | \$1,300.33 | \$1,048.30     | \$555.71   | \$138.36                  |                           |     |             |          |                |               |       |          |             |     |
| 6 <u>経費</u>                                      |                  |            |               |             |            |            |             |             |            |            |                |            |                           |                           |     |             |          | 毎月の費用          |               |       |          |             |     |
| 7 レイ                                             | クハウス住宅ローン        | 2,481.44   | 2,481.44      | 2,481.44    | 4,613.32   | 2,468.94   | 2,468.94    | 2,468.94    | 2,468.94   | 2,468.94   | 2,468.94       | 2,468.94   | 2,468.94                  |                           |     |             |          | 2,481.44       |               |       |          |             |     |
| 8 レイ                                             | クハウスの改善          | \$175.00   |               |             |            |            |             |             |            |            |                |            |                           |                           |     |             |          | \$500.00       |               |       |          |             |     |
| 9 レイ                                             | クハウス用品           |            |               | 32.12       | 36.44      |            |             |             |            |            |                |            | 14.96                     |                           |     |             |          |                |               |       |          |             |     |
| 10 レイ                                            | クハウス             |            |               | 389.71      | 74.94      | 210.63     | 1380        | 3109.7      | 668        | 600        | 64.59          | 591.27     |                           |                           |     |             |          |                |               |       |          |             |     |
| 11 レイ                                            | クハウス セキュリティ      |            |               |             |            |            |             |             |            |            |                |            |                           |                           |     |             |          |                |               |       |          |             |     |
| 12 レイ                                            | クハウス収納           |            |               |             | 152.38     | 71.77      |             |             |            |            |                |            |                           |                           |     |             |          |                |               |       |          |             |     |
| 13 レイ                                            | クハウス家具           |            |               | 268.11      |            |            |             | 167.45      |            |            |                |            |                           |                           |     |             |          |                |               |       | こんに      | ちは          |     |
| 14 レイ                                            | クハウスガス           |            | 291.47        | \$217.59    | \$200.33   | \$173.42   | \$66.01     | 97.16       |            |            | \$25.84        | \$64.67    | \$159.90                  |                           |     |             |          | \$60.00        |               |       |          |             |     |
| 15 レイ                                            | クハウスエレクトリッ       | \$307.70   | \$275.74      | \$181.10    | 185.79     | 152.73     | 115.89      | \$126.24    | 157.51     | \$126.51   | \$126.51       | \$126.51   |                           |                           |     |             |          | \$60.00        |               |       |          |             |     |
| 16 レイ                                            | クハウス水            |            | \$104.40      | 101.1       |            | 91.2       |             | 93          |            |            | 93             | 93         |                           |                           |     |             |          | \$50.00        |               |       |          |             |     |
| 17 レイ                                            | クハウス ホット タブ      | 70         | 70            | 70          | 70         | 70         | 70          | 70          | 170        | 0          | 140            | 70         | 96.2                      |                           |     |             |          | \$70.00        |               |       |          |             |     |
| 18 レイ                                            | クハウススペクトラム       | 148.01     | 134.01        | 112.5       | 125.52     | 125.52     | 125.52      | 125.52      | 125.52     | 125.52     | 125.52         | 135.65     | 135.65                    |                           |     |             |          | \$100.00       |               |       |          |             |     |
|                                                  | クハウス プロバティー      |            |               | 100         |            |            |             |             |            |            |                |            |                           |                           |     |             |          |                |               |       |          |             |     |
| 20 ホー                                            | ムデポカード           |            |               |             |            |            |             | 236.67      | 130        |            | 260            |            | 749.64                    |                           |     |             |          |                |               |       |          |             |     |
| 21 レイ                                            | クハウス保険           |            |               | 2320        |            |            |             |             |            |            |                |            |                           |                           |     |             |          |                |               |       |          |             |     |
| 22                                               | 総共同費用            |            |               |             |            |            |             |             |            |            |                |            |                           |                           |     |             |          | 3,321.44       |               |       |          |             |     |
| 23                                               | 寄付と経費            | \$4,122.50 | \$91.00       | -\$2,049.67 | -\$966.56  | \$5,214.69 | -\$1,402.83 | -\$3,724.65 | -\$288.16  | -\$252.03  | -\$492.59      | -\$417.35  | \$267.71                  |                           |     |             |          |                |               |       |          |             |     |
| 24                                               | 共同口座残高           | \$4,222.50 | \$4,517.51    | \$2,467.84  | \$1,501.28 | \$6,715.97 | \$5,313.14  | \$1,588.49  | \$1,300.33 | \$1,048.30 | \$555.71       | \$138.36   | \$406.07                  |                           |     |             |          |                |               |       |          |             |     |
| 25                                               |                  |            |               |             |            |            |             |             |            |            |                |            |                           |                           |     |             |          |                |               |       |          |             |     |